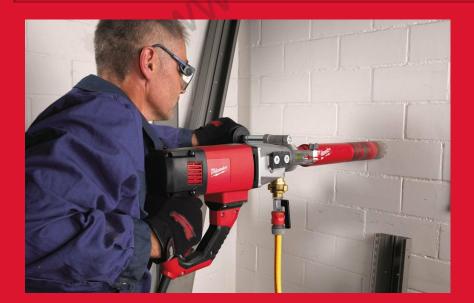

## **DD 3-152**

## 3-SPEED COMBI DIAMOND DRILL

- Powerful 1900 watt motor
- Optimum speed range to drive small and large core bits
- Soft start with stepless speed control
- LED thermal motor temperature protection indicator
- Safety clutch
- Quick-in connection secure motor fixing connection for ease of use and minimum vibration
- L shaped handle for better weight distribution
- 3-speed gearbox
- 5 m cable with PRCD
- Supplied with dust extraction connector, 32 mm and 41 mm spanners