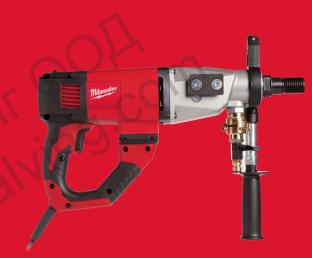

## **DD 3-152**

## 3-SPEED COMBI DIAMOND DRILL

- Powerful 1900 watt motor
- Optimum speed range to drive small and large core bits
- Soft start with stepless speed control
- LED thermal motor temperature protection indicator
- Safety clutch
- Quick-in connection secure motor fixing connection for ease of use and minimum vibration
- L shaped handle for better weight distribution
- 3-speed gearbox
- 5 m cable with PRCD
- Supplied with dust extraction connector, 32 mm and 41 mm spanners

| Power input (W)             | 1900            |
|-----------------------------|-----------------|
| Max. drilling concrete (mm) | 152             |
| Max. drilling masonry (mm)  | 202             |
| Tool reception              | ½" G + 1 ¼" UNC |
| Weight (kg)                 | 6.5             |
| Supplied in                 | Kitbox          |
| Article Number              | 4933428000      |